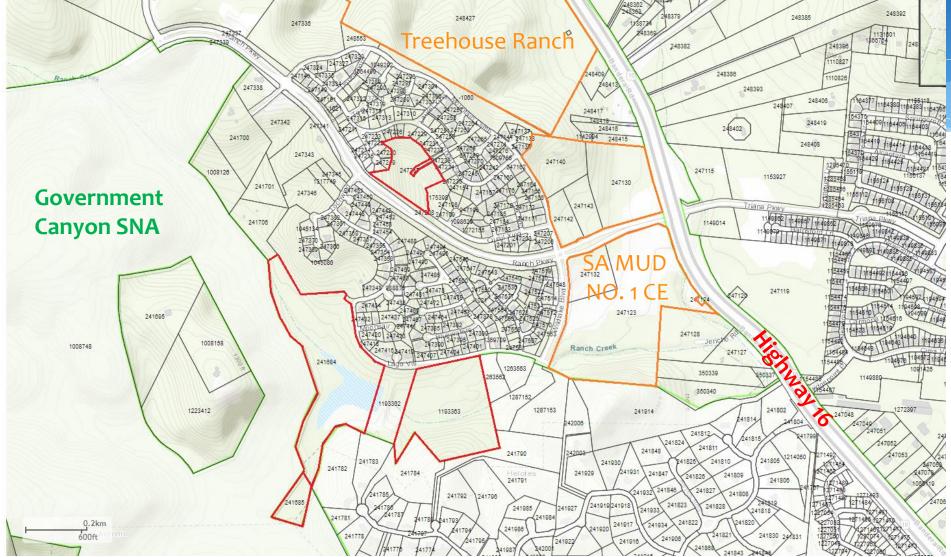

## SA MUD No. 1 Phase II (~55 Acres) Bexar County

- Four parcels totaling +/- 55 acres in Recharge and Contributing Zones
- Owned by San Antonio Municipal Utility District No. 1; Located in San Antonio Ranch development
- Located adjacent to TPWD/Government Canyon State Natural Area and near 67-acre SA MUD No.1 CE
- SA MUD No.1 seeking to donate CE on these properties
  Significant cost savings to EAPP; due diligence and closing costs only
- Requesting Stage 1 consideration