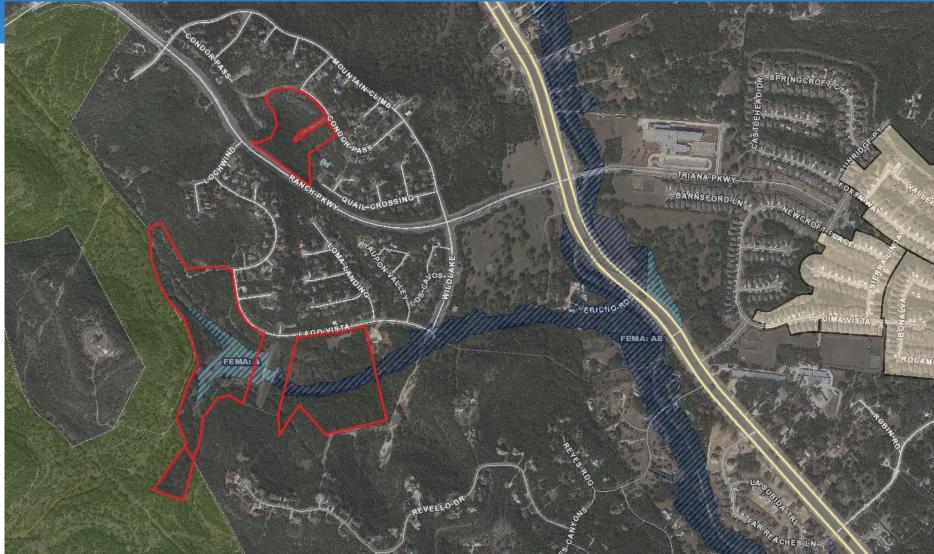

## SA MUD No. 1 Phase II (~55 Acres) Bexar County

- Four parcels totaling +/- 55 acres in Recharge and Contributing Zones
- Owned by San Antonio Municipal Utility District No. 1; Located in San Antonio Ranch development
- Located adjacent to TPWD/Government Canyon State Natural Area and near 67-acre SA MUD No.1 CE
- SA MUD No.1 seeking to donate CE on these properties
  Significant cost savings to EAPP; due diligence and closing costs only
- Requesting Stage 1 consideration